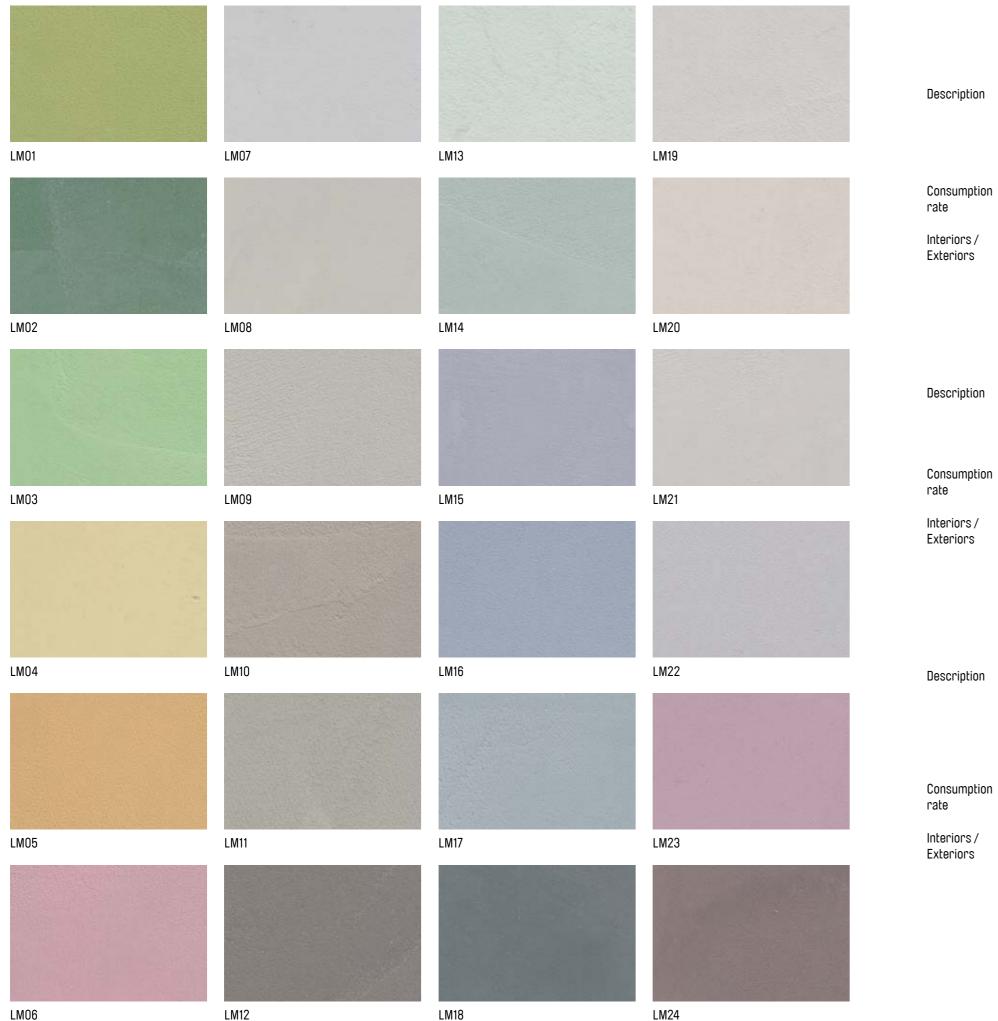

#### Lithos Matt

LM06

LM18

### LITHOS

Finishing plaster with natural polished marble effect

LITHOS is the contemporary version of the famous ancient Stucco Veneziano. It is a beautiful and highly refined decorative finish for hotels, offices, shops, exhibition halls, living rooms, etc. Ideal for all types of interior surfaces such as cement renders, Gypsum plasters, prefabricated panels wood and its by-products, as long as sufficiently smooth. With the range of colours and the applicator's capacity and inspiration, it is possible to attain a variety of designs and chromatic effects. The resulting coating, in addition to being highly attractive, is abrasion resistant and washable.

## LITHOS MATT

Finishing plaster with matt marble effect

LITHOS MATT is beautiful and highly refined decorative finish for hotels, offices, shops, exhibition halls, living rooms, etc. Ideal for all types of interior surfaces such as cement renders, Gypsum plasters, prefabricated panels wood and its by-products, as long as sufficiently smooth. With the range of colours and the applicator's capacity and inspiration, it is possible to attain a variety of designs and chromatic effects. The resulting coating, in addition to being highly attractive, is abrasion resistant and washable.

### MITHOS LUX

Lime based finishing plaster, self polishing

MITHOS LUX is a thin-layer finishing and levelling paste based on lime putty, natural earth pigments, micronized marble, adhesion improvers and special additives. After application the product reacts with carbon dioxide of the air generating microcrystalline calcium carbonate. The microporous structure ensure a good water vapour permeability. The controlled dosing of the components permits the application in several coats over the withered product without flaking or cracking. It is ideal to attain highly refined marble like glossy finishes. It is easy to apply on different nature of substrates provided that they are smooth, plane and properly prepared.